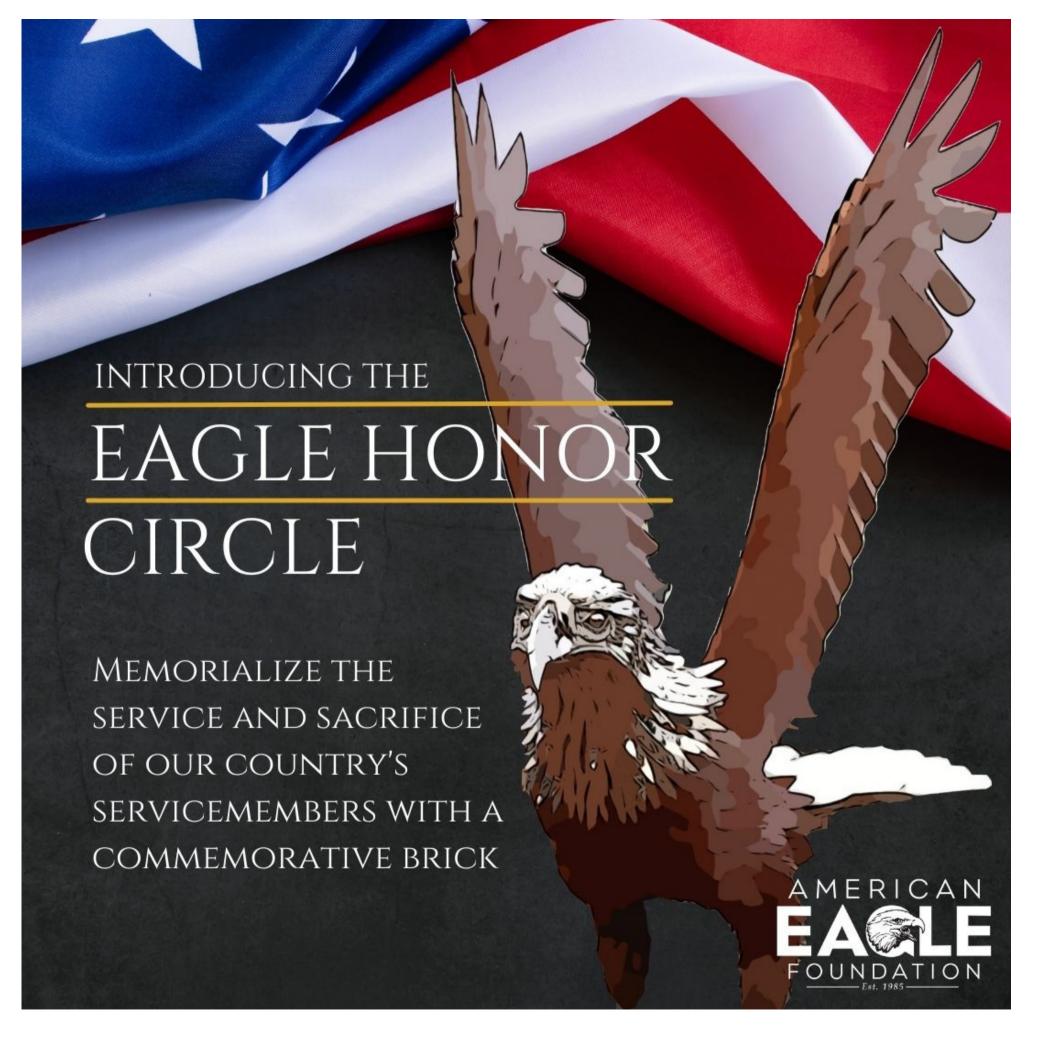

THE BALD EAGLE IS PROMINENTLY FEATURES ON SEVERAL EMBLEMS OF THE UNITES STATES ARMED FORCES, AND IT REPRESENTS THE STRENGTH OF OUR COUNTRY ALONG WITH OUR PROTECTED FREEDOMS. AMERICAN EAGLE FOUNDATION HAS A LONGSTANDING HISTORY OF HONORING VETERANS AND SERVICEMEMBERS WITH BALD EAGLE RELEASES OR PERSONAL VISITS FROM CHALLENGER, THE BALD EAGLE. NOW OUR NEW FACILITY CONTINUES THIS TRADITION WITH THE ANNOUNCEMENT OF OUR EAGLE HONOR CIRCLE.

THE EAGLE HONOR CIRCLE WILL BE FRONT AND CENTER AT AMERICAN EAGLE FOUNDATION'S NEW FACILITY UNDER THE AMERICAN FLAG AND THE PROTECTIVE WINGS OF CHALLENGER'S STATUE. ALL WHO ENTER OUR FACILITY WILL PASS BY THIS PRESTIGIOUS CIRCLE AND HONOR THOSE WHO SERVED OUR NATION.

MEMORIALIZE THE SERVICE AND SACRIFICE OF OUR COUNTRY'S SERVICEMEMBERS WITH A COMMEMORATIVE BRICK. EACH BRICK INCLUDES THREE LINES OF TEXT AND YOUR CHOSEN MILITARY BRANCH EMBLEMS.

JOIN US IN HONORING THOSE WHO PROTECTED THIS COUNTRY, ENSURING WE HAVE THE FREEDOM TO PROTECT THE BALD EAGLE AND OTHER BIRDS OF PREY.