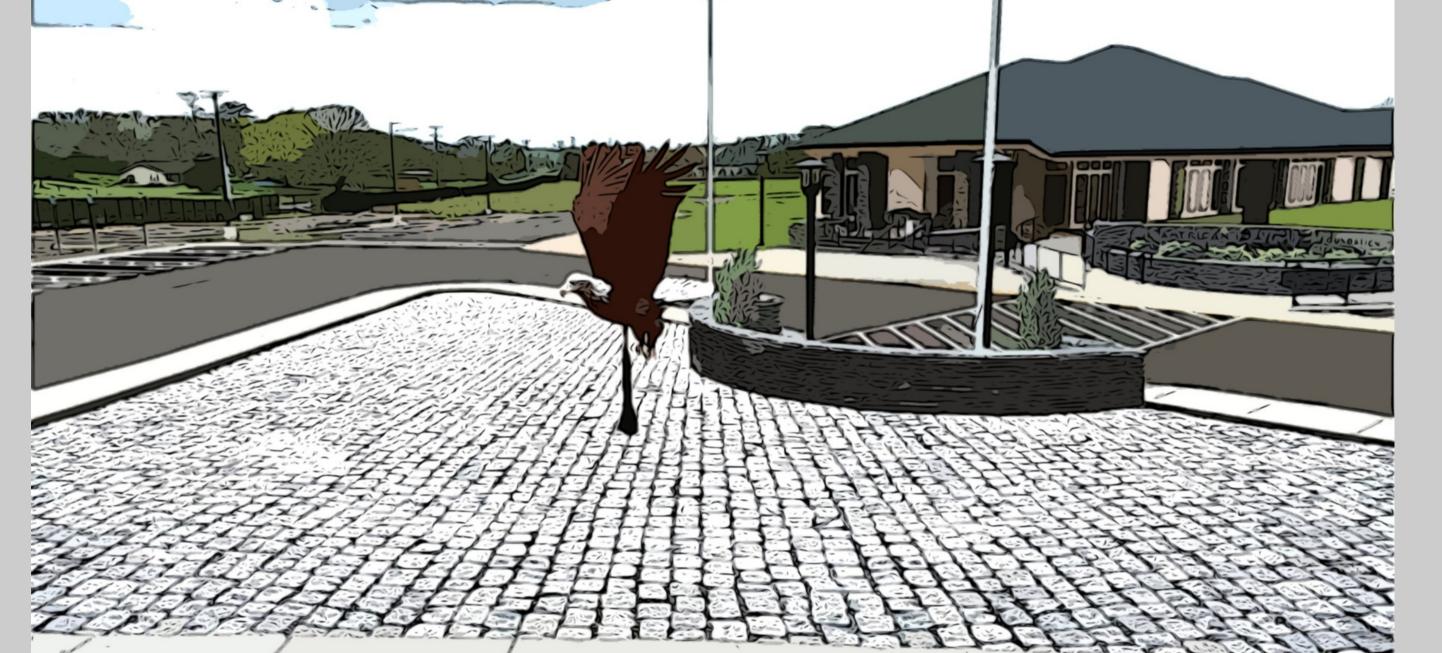

THE EAGLE HONOR CIRCLE WILL BE FRONT AND CENTER AT AMERICAN EAGLE FOUNDATION'S NEW FACILITY UNDER THE AMERICAN FLAG AND THE PROTECTIVE WINGS OF CHALLENGER'S STATUE. ALL WHO ENTER OUR FACILITY WILL PASS BY THIS PRESTIGIOUS CIRCLE AND HONOR THOSE WHO SERVED OUR NATION.